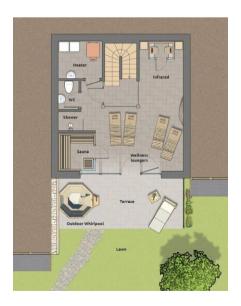

## **Basement**

The basement is entirely dedicated to wellness with:

- Panoramic sauna
- Infrared double cabin
- Wellness loungers
- Outdoor hot tub
- outdoor heated private swimming pool

In addition, there is a spacious terrace shielded from view on the right and left as well as a lawn or playground. Comfortable sunbeds and garden furniture are included.