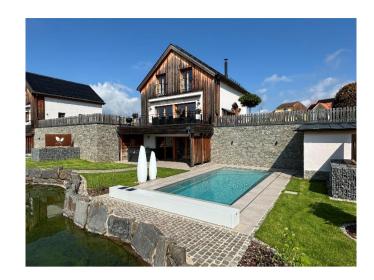

## **Chalet Sauer**



## **Basement**

The basement is entirely dedicated to wellness with:

- Panoramic sauna
- Infrared double cabin
- Wellness loungers
- Outdoor hot tub
- outdoor heated private swimming pool

In addition, there is a spacious terrace shielded from view on the right and left as well as a lawn or playground. Comfortable sunbeds and garden furniture are included.

## **Ground floor**

Comfort and enjoyment prevail on the ground floor with:

- Kitchen in modern full-equipment
- Bar with wine cooling
- Rustic-cozy dining area
- Living area with open fireplace
- Double bedroom and bathroom

The large balcony offers a place in the sun with sofa and retractable sunshade.

SAT-TV and WiFi are included as well.

## **Upstairs**

The upper floor offers a pleasant night's sleep as well as a lot of com