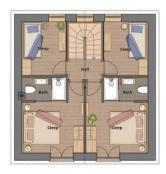

## **Upstairs**

The upper floor offers a pleasant night's sleep as well as a lot of comfort with:

- Two single rooms, bed width 1.4 m each
- Two double rooms with en-suite bathrooms (WC and shower), bedwidth 2\* 0.9 m = 1.8 m
- Cosy atmosphere through noble old wood floor