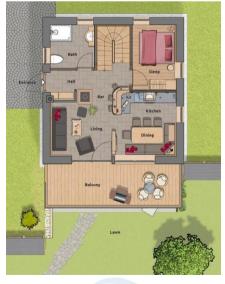

## **Ground floor**

Comfort and enjoyment prevail on the ground floor with:

- Kitchen in modern full-equipment
- Bar with wine cooling
- Rustic-cozy dining area
- Living area with open fireplace
- Double bedroom and bathroom

The large balcony offers a place in the sun with sofa and retractable sunshade.

SAT-TV and WiFi are included as well.