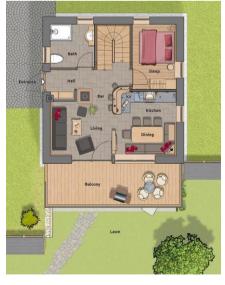

## **Ground floor**

Comfort and enjoyment prevail on the ground floor with:

- Kitchen in modern full-equipment
- Bar with wine cooling
- Rustic-cozy dining area
- Living area with open fireplace
- Double bedroom and bathroom

The large balcony offers a place in the sun with sofa and retractable sunshade.

SAT-TV and WiFi are included as well.