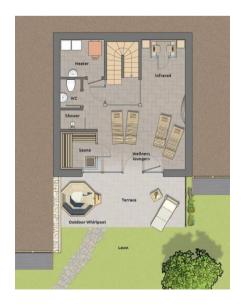

## **Basement**

The basement is entirely dedicated to wellness with:

- Panoramic sauna
- Infrared double cabin
- Wellness loungers
- Outdoor hot tub

In addition, there is a spacious terrace shielded from view on the right and left as well as a lawn or playground. Comfortable sunbeds and garden furniture are included.