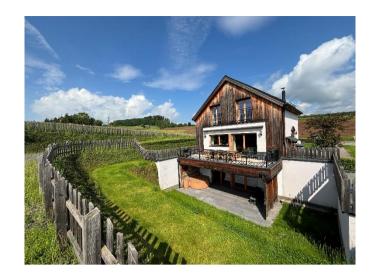

## **Chalet**Petrusse



## **Basement**

The basement is entirely dedicated to wellness with:

- Panoramic sauna
- Infrared double cabin
- Wellness loungers
- Outdoor hot tub

In addition, there is a spacious terrace shielded from view on the right and left as well as a lawn or playground. Comfortable sunbeds and garden furniture are included.



## **Ground floor**

Comfort and enjoyment prevail on the ground floor with:

- Kitchen in modern full-equipment
- Bar with wine cooling
- Rustic-cozy dining area
- Living area with open fireplace
- Double bedroom and bathroom

The large balcony offers a place in the sun with sofa and retractable sunshade.

SAT-TV and WiFi are included as well.



## **Upstairs**

The upper floor offers a pleasant night's sleep as well as a lot of comfort with:

- Two single rooms, bed