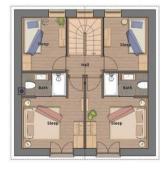

## **Upstairs**

The upper floor offers a pleasant night's sleep as well as a lot of comfort with:

- Two single rooms, bed width 1.4 m each
- Two double rooms with en-suite bathrooms (WC and shower), bedwidth 2\* 0.9 m = 1.8 m
- Cosy atmosphere through noble old wood floor