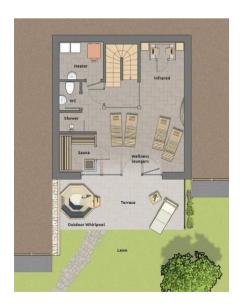

## **Basement**

The basement is entirely dedicated to wellness with:

- Panoramic sauna
- Infrared double cabin
- Wellness loungers
- Outdoor hot tub
- outdoor heated private swimming pool

In addition, there is a spacious terrace shielded from view on the right and left as well as a lawn or playground. Comfortable sunbeds and garden furniture are included.