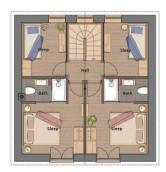

## **Upstairs**

The upper floor offers a pleasant night's sleep as well as a lot of comfort with:

- Two single rooms, bed width 1.4 m each
- Two double rooms with en-suite bathrooms (WC and shower), bedwidth 2\* 0.9 m = 1.8 m
- Cosy atmosphere through noble old wood floor