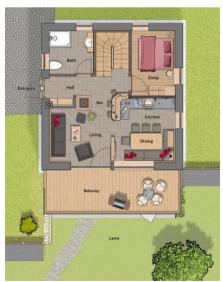

## **Ground floor**

Comfort and enjoyment prevail on the ground floor with:

- Kitchen in modern full-equipment
- Bar with wine cooling
- Rustic-cozy dining area
- Living area with open fireplace
- Double bedroom and bathroom

The large balcony offers a place in the sun with sofa and retractable sunshade.

SAT-TV and WiFi are included as well.