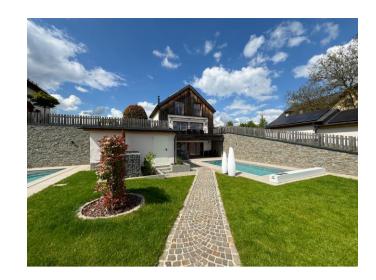

## Chalet Our



## **Basement**

The basement is entirely dedicated to wellness with:

- Panoramic sauna
- Infrared double cabin
- Wellness loungers
- Outdoor hot tub
- outdoor heated private swimming pool

In addition, there is a spacious terrace shielded from view on the right and left as well as a lawn or playground. Comfortable sunbeds and garden furniture are included.



## **Ground floor**

Comfort and enjoyment prevail on the ground floor with:

- Kitchen in modern full-equipment
- Bar with wine cooling
- Rustic-cozy dining area
- Living area with open fireplace
- Double bedroom and bathroom

The large balcony offers a place in the sun with sofa and retractable sunshade.

SAT-TV and WiFi are included as well.

## **Upstairs**

The upper floor offers a pleasant night's sleep as well as a lot of c