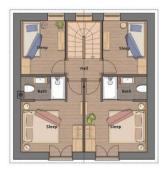

## **Upstairs**

The upper floor offers a pleasant night's sleep as well as a lot of comfort with:

- Two single rooms, bed width 1.4 m each
- Two double rooms with en-suite bathrooms (WC and shower), bedwidth 2\* 0.9 m = 1.8 m
- Cosy atmosphere through noble old wood floor