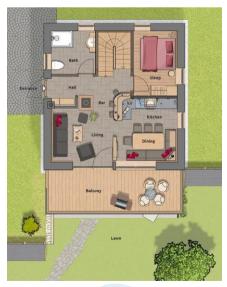

## **Ground floor**

Comfort and enjoyment prevail on the ground floor with:

- Kitchen in modern full-equipment
- Bar with wine cooling
- Rustic-cozy dining area
- Living area with open fireplace
- Double bedroom and bathroom

The large balcony offers a place in the sun with sofa and retractable sunshade.

SAT-TV and WiFi are included as well.