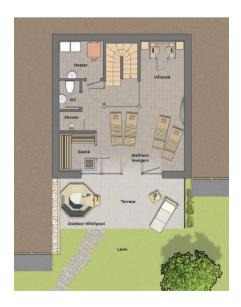

## **Basement**

The basement is entirely dedicated to wellness with:

- Panoramic sauna
- Infrared double cabin
- Wellness loungers
- Outdoor hot tub
- outdoor heated private swimming pool

In addition, there is a spacious terrace shielded from view on the right and left as well as a lawn or playground. Comfortable sunbeds and garden furniture are included.