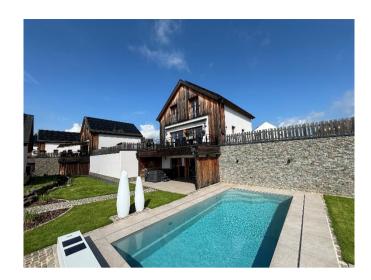

## **Chalet Mosel**



## **Basement**

The basement is entirely dedicated to wellness with:

- Panoramic sauna
- Infrared double cabin
- Wellness loungers
- Outdoor hot tub
- outdoor heated private swimming pool

In addition, there is a spacious terrace shielded from view on the right and left as well as a lawn or playground. Comfortable sunbeds and garden furniture are included.

## **Ground floor**

Comfort and enjoyment prevail on the ground floor with:

- Kitchen in modern full-equipment
- Bar with wine cooling
- Rustic-cozy dining area
- Living area with open fireplace
- Double bedroom and bathroom

The large balcony offers a place in the sun with sofa and retractable sunshade.

SAT-TV and WiFi are included as well.

## **Upstairs**

The upper floor offers a pleasant night's sleep as well as a lot of com