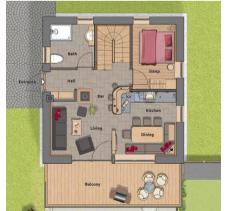

## **Ground floor**

Comfort and enjoyment prevail on the ground floor with:

- Kitchen in modern full-equipment
- Bar with wine cooling
- Rustic-cozy dining area
- Living area with open fireplace
- Double bedroom and bathroom

The large balcony offers a place in the sun with sofa and retractable sunshade.

SAT-TV and WiFi are included as well.