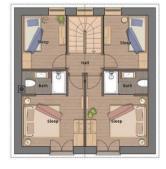

## **Upstairs**

The upper floor offers a pleasant night's sleep as well as a lot of comfort with:

- Two single rooms, bed width 1.4 m each
- Two double rooms with en-suite bathrooms (WC and shower), bedwidth 2\* 0.9 m = 1.8 m
- Cosy atmosphere through noble old wood floor