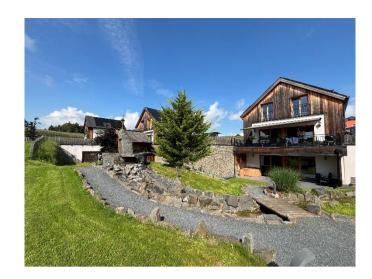

## **Chalet Ernz**



## **Basement**

The basement is entirely dedicated to wellness with:

- Panoramic sauna
- Infrared double cabin
- Wellness loungers
- Outdoor hot tub

In addition, there is a spacious terrace shielded from view on the right and left as well as a lawn or playground. Comfortable sunbeds and garden furniture are included.



## **Ground floor**

Comfort and enjoyment prevail on the ground floor with:

- Kitchen in modern full-equipment
- Bar with wine cooling
- Rustic-cozy dining area
- Living area with open fireplace
- Double bedroom and bathroom

The large balcony offers a place in the sun with sofa and retractable sunshade.

SAT-TV and WiFi are included as well.



## **Upstairs**

The upper floor offers a pleasant night's sleep as well as a lot of comfort with:

- Two single rooms, bed