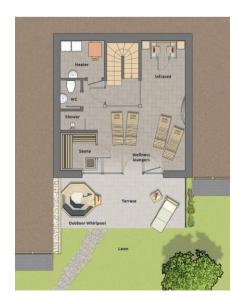

## **Basement**

The basement is entirely dedicated to wellness with:

- Panoramic sauna
- Infrared double cabin
- Wellness loungers
- Outdoor hot tub

In addition, there is a spacious terrace shielded from view on the right and left as well as a lawn or playground. Comfortable sunbeds and garden furniture are included.