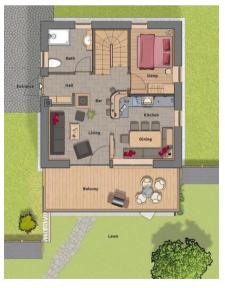

## **Ground floor**

Comfort and enjoyment prevail on the ground floor with:

- Kitchen in modern full-equipment
- Bar with wine cooling
- Rustic-cozy dining area
- Living area with open fireplace
- Double bedroom and bathroom

The large balcony offers a place in the sun with sofa and retractable sunshade.

SAT-TV and WiFi are included as well.