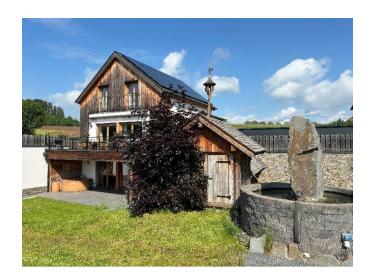

## Chalet Alzette



## Basement

The basement is entirely dedicated to wellness with:

- 💋 Panoramic sauna
- 🔎 Infrared double cabin
- Wellness loungers
- Outdoor hot tub

In addition, there is a spacious terrace shielded from view on the right and left as well as a lawn or playground. Comfortable sunbeds and garden furniture are included.

## **Ground floor**

Comfort and enjoyment prevail on the ground floor with:

- Kitchen in modern full-equipment
- Bar with wine cooling
- Rustic-cozy dining area
- Living area with open fireplace
- Double bedroom and bathroom

The large balcony offers a place in the sun with sofa and retractable sunshade.

SAT-TV and WiFi are included as well.

## Upstairs

The upper floor offers a pleasant night's sleep as well as a lot of comfort with:

- Two single rooms, bed width 1