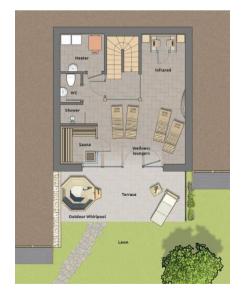

## Basement

The basement is entirely dedicated to wellness with:

- 💋 Panoramic sauna
- 🔎 Infrared double cabin
- Wellness loungers
- Outdoor hot tub

In addition, there is a spacious terrace shielded from view on the right and left as well as a lawn or playground. Comfortable sunbeds and garden furniture are included.