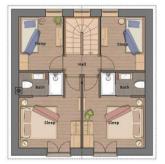

## Upstairs

The upper floor offers a pleasant night's sleep as well as a lot of comfort with:

- Two single rooms, bed width 1.4 m each
- Two double rooms with en-suite bathrooms (WC and shower), bedwidth 2\* 0.9 m = 1.8 m
- Cosy atmosphere through noble old wood floor